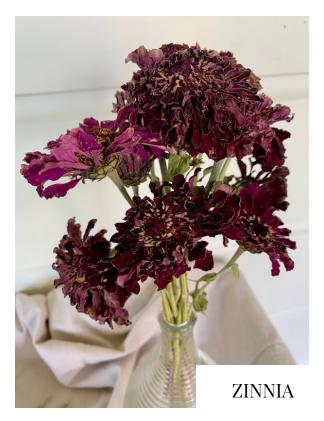

# Colourfully crafted

Strawflowers, zinnias & lavender for intricate crafts & special details.

LAVENDER

#### ORNAMENTAL CARROT

Take your pick

hi.

|                                                              |                                                                                    | PRICE PER ST                                 |              |
|--------------------------------------------------------------|------------------------------------------------------------------------------------|----------------------------------------------|--------------|
| Flowers<br>garden blooms dried naturally                     | STATICE<br>white ~ blue ~ purple ~ pink ~ lilac                                    | \$                                           | 2.00         |
|                                                              | SCABIOSA<br>mixed colours                                                          |                                              | I.20         |
|                                                              | SEDUM<br>earthy red                                                                |                                              | 2.00         |
|                                                              | ECHINOPS & ERYNGIUM<br>blue globes and mianiture thistle heads                     |                                              | 2.00         |
|                                                              | CORNFLOWERS<br>wispy foliage and flower heads - white, blue, purple, red           |                                              | 2.00         |
|                                                              | STRAWFLOWER HEADS<br>papery elegance - yellow, pink, orange, peach                 | stems -<br>heads for wiring -                |              |
|                                                              | ALLIUM & HYDRANGEA<br>fluffy ball heads - small & large                            | small -<br>large -                           | 3.50<br>5.00 |
|                                                              | ZINNIAS, ASTERS & CHRYSANTHEMUMS blooms dried to hues of white, red, pink and gold |                                              | 2.00         |
| Seeds, grasses, fillers<br>naked flowers & foliage air dried | HELENIUM, ECHINACEA, BERGAMOT, RUD flower cones dried to earthy tones              | BECKIA                                       | 2.00         |
|                                                              | PHLOEMIS towers of seed heads that pack a punch                                    |                                              | 2.00         |
|                                                              | AMMI ~ GYPSOPHILIA<br>airy lightness in cream and white                            | ammi -<br>gypsophilia -                      |              |
|                                                              | <b>ORNAMENTAL CARROT</b><br>golden seed heads & air dried flowers in red           |                                              | I.20         |
|                                                              | VERBENA BONARIENSIS<br>sprigs in dusky blue                                        |                                              | 2.00         |
|                                                              | NIGELLA<br>wispy foliage and pretty seed heads                                     |                                              | 2.00         |
|                                                              | POPPY SEED HEADS<br>understated elegance - supplied by CloudNine Flowers           | bunches of 10 -                              | 7.50         |
|                                                              | FLUFFY GRASSES<br>light and airy - supplied by CloudNine Flowers                   | Toi Toi - 10 stems<br>Fluffy grass- 10 stems | 7.50<br>7.50 |