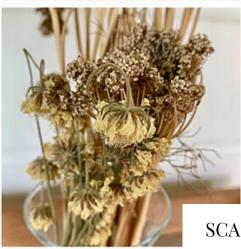

#### ORNAMENTAL CARROT

Take your pick

hi.

|                                                              |                                                                                    | PRICE PER ST                                 |              |
|--------------------------------------------------------------|------------------------------------------------------------------------------------|----------------------------------------------|--------------|
| Flowers<br>garden blooms dried naturally                     | STATICE<br>white ~ blue ~ purple ~ pink ~ lilac                                    | \$                                           | 2.00         |
|                                                              | SCABIOSA<br>mixed colours                                                          |                                              | I.20         |
|                                                              | SEDUM<br>earthy red                                                                |                                              | 2.00         |
|                                                              | ECHINOPS & ERYNGIUM<br>blue globes and mianiture thistle heads                     |                                              | 2.00         |
|                                                              | CORNFLOWERS<br>wispy foliage and flower heads - white, blue, purple, red           |                                              | 2.00         |
|                                                              | STRAWFLOWER HEADS<br>papery elegance - yellow, pink, orange, peach                 | stems -<br>heads for wiring -                |              |
|                                                              | ALLIUM & HYDRANGEA<br>fluffy ball heads - small & large                            | small -<br>large -                           | 3.50<br>5.00 |
|                                                              | ZINNIAS, ASTERS & CHRYSANTHEMUMS blooms dried to hues of white, red, pink and gold |                                              | 2.00         |
| Seeds, grasses, fillers<br>naked flowers & foliage air dried | HELENIUM, ECHINACEA, BERGAMOT, RUD flower cones dried to earthy tones              | BECKIA                                       | 2.00         |
|                                                              | PHLOEMIS towers of seed heads that pack a punch                                    |                                              | 2.00         |
|                                                              | AMMI ~ GYPSOPHILIA<br>airy lightness in cream and white                            | ammi -<br>gypsophilia -                      |              |
|                                                              | <b>ORNAMENTAL CARROT</b><br>golden seed heads & air dried flowers in red           |                                              | I.20         |
|                                                              | VERBENA BONARIENSIS<br>sprigs in dusky blue                                        |                                              | 2.00         |
|                                                              | NIGELLA<br>wispy foliage and pretty seed heads                                     |                                              | 2.00         |
|                                                              | POPPY SEED HEADS<br>understated elegance - supplied by CloudNine Flowers           | bunches of 10 -                              | 7.50         |
|                                                              | FLUFFY GRASSES<br>light and airy - supplied by CloudNine Flowers                   | Toi Toi - 10 stems<br>Fluffy grass- 10 stems | 7.50<br>7.50 |