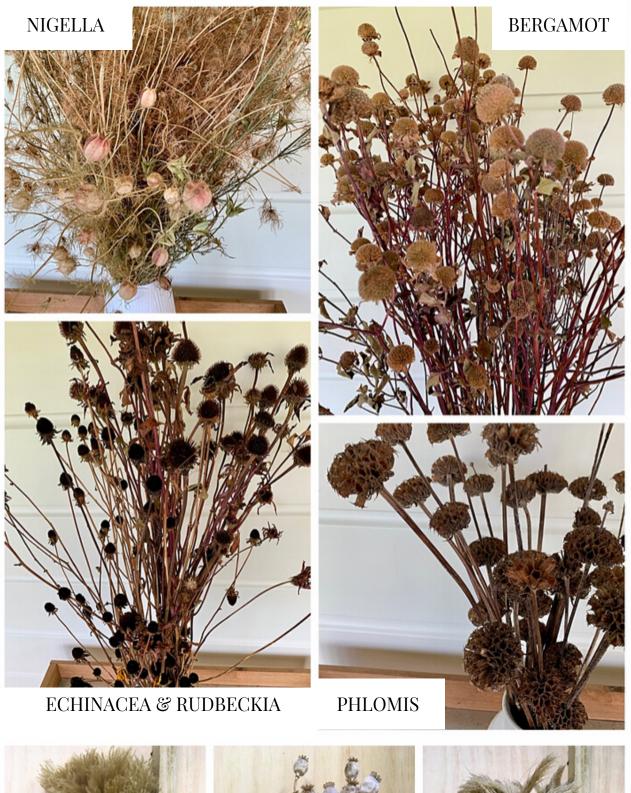

#### ORNAMENTAL CARROT

Take your pick

hi.

|                                                              |                                                                                    | PRICE PER ST                                 |              |
|--------------------------------------------------------------|------------------------------------------------------------------------------------|----------------------------------------------|--------------|
| Flowers<br>garden blooms dried naturally                     | STATICE<br>white ~ blue ~ purple ~ pink ~ lilac                                    | \$                                           | 2.00         |
|                                                              | SCABIOSA<br>mixed colours                                                          |                                              | I.20         |
|                                                              | SEDUM<br>earthy red                                                                |                                              | 2.00         |
|                                                              | ECHINOPS & ERYNGIUM<br>blue globes and mianiture thistle heads                     |                                              | 2.00         |
|                                                              | CORNFLOWERS<br>wispy foliage and flower heads - white, blue, purple, red           |                                              | 2.00         |
|                                                              | STRAWFLOWER HEADS<br>papery elegance - yellow, pink, orange, peach                 | stems -<br>heads for wiring -                |              |
|                                                              | ALLIUM & HYDRANGEA<br>fluffy ball heads - small & large                            | small -<br>large -                           | 3.50<br>5.00 |
|                                                              | ZINNIAS, ASTERS & CHRYSANTHEMUMS blooms dried to hues of white, red, pink and gold |                                              | 2.00         |
| Seeds, grasses, fillers<br>naked flowers & foliage air dried | HELENIUM, ECHINACEA, BERGAMOT, RUD flower cones dried to earthy tones              | BECKIA                                       | 2.00         |
|                                                              | PHLOEMIS towers of seed heads that pack a punch                                    |                                              | 2.00         |
|                                                              | AMMI ~ GYPSOPHILIA<br>airy lightness in cream and white                            | ammi -<br>gypsophilia -                      |              |
|                                                              | <b>ORNAMENTAL CARROT</b><br>golden seed heads & air dried flowers in red           |                                              | I.20         |
|                                                              | VERBENA BONARIENSIS<br>sprigs in dusky blue                                        |                                              | 2.00         |
|                                                              | NIGELLA<br>wispy foliage and pretty seed heads                                     |                                              | 2.00         |
|                                                              | POPPY SEED HEADS<br>understated elegance - supplied by CloudNine Flowers           | bunches of 10 -                              | 7.50         |
|                                                              | FLUFFY GRASSES<br>light and airy - supplied by CloudNine Flowers                   | Toi Toi - 10 stems<br>Fluffy grass- 10 stems | 7.50<br>7.50 |