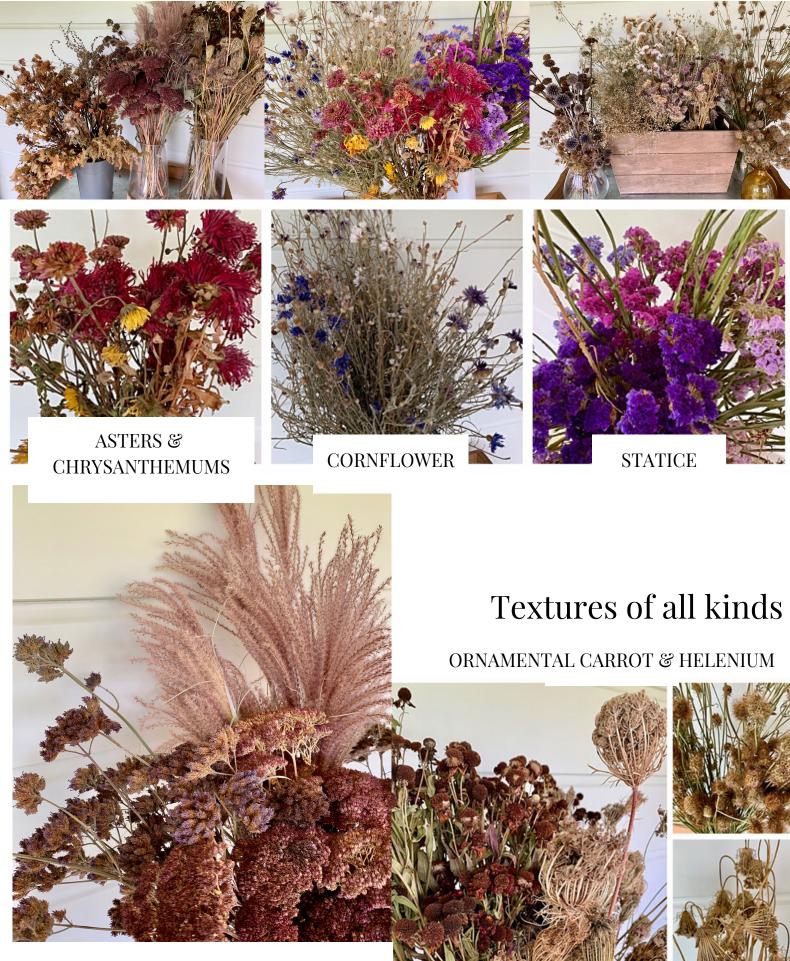

#### Flowers in all their earthy tones

VERBENA ~ SEDUM ~ MISCANTHUS

## Seeds, cones & grasses to delight

## Some flowers just speak for themselves.

SCABIOSA ~ ECHINOPS ~ ERYNGIUM

GYPSOPILIA

#### Fine, airy & fluffy

#### ORNAMENTAL CARROT

Take your pick

hi.

|                                                              |                                                                                    | PRICE PER ST                                 |              |
|--------------------------------------------------------------|------------------------------------------------------------------------------------|----------------------------------------------|--------------|
| Flowers<br>garden blooms dried naturally                     | STATICE<br>white ~ blue ~ purple ~ pink ~ lilac                                    | \$                                           | 2.00         |
|                                                              | SCABIOSA<br>mixed colours                                                          |                                              | I.20         |
|                                                              | SEDUM<br>earthy red                                                                |                                              | 2.00         |
|                                                              | ECHINOPS & ERYNGIUM<br>blue globes and mianiture thistle heads                     |                                              | 2.00         |
|                                                              | CORNFLOWERS<br>wispy foliage and flower heads - white, blue, purple, red           |                                              | 2.00         |
|                                                              | STRAWFLOWER HEADS<br>papery elegance - yellow, pink, orange, peach                 | stems -<br>heads for wiring -                |              |
|                                                              | ALLIUM & HYDRANGEA<br>fluffy ball heads - small & large                            | small -<br>large -                           | 3.50<br>5.00 |
|                                                              | ZINNIAS, ASTERS & CHRYSANTHEMUMS blooms dried to hues of white, red, pink and gold |                                              | 2.00         |
| Seeds, grasses, fillers<br>naked flowers & foliage air dried | HELENIUM, ECHINACEA, BERGAMOT, RUD flower cones dried to earthy tones              | BECKIA                                       | 2.00         |
|                                                              | PHLOEMIS towers of seed heads that pack a punch                                    |                                              | 2.00         |
|                                                              | AMMI ~ GYPSOPHILIA<br>airy lightness in cream and white                            | ammi -<br>gypsophilia -                      |              |
|                                                              | <b>ORNAMENTAL CARROT</b><br>golden seed heads & air dried flowers in red           |                                              | I.20         |
|                                                              | VERBENA BONARIENSIS<br>sprigs in dusky blue                                        |                                              | 2.00         |
|                                                              | NIGELLA<br>wispy foliage and pretty seed heads                                     |                                              | 2.00         |
|                                                              | POPPY SEED HEADS<br>understated elegance - supplied by CloudNine Flowers           | bunches of 10 -                              | 7.50         |
|                                                              | FLUFFY GRASSES<br>light and airy - supplied by CloudNine Flowers                   | Toi Toi - 10 stems<br>Fluffy grass- 10 stems | 7.50<br>7.50 |