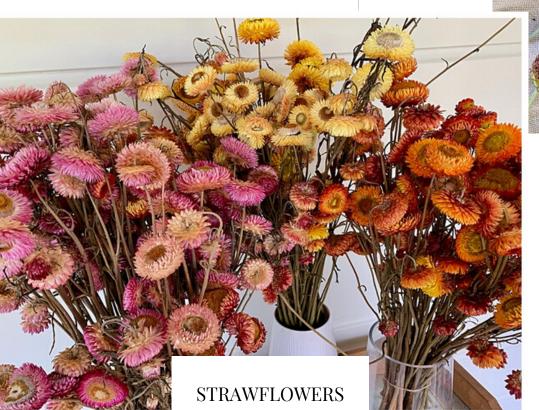

#### ORNAMENTAL CARROT

Take your pick

hi.

|                                                              |                                                                                    | PRICE PER ST                                 |              |
|--------------------------------------------------------------|------------------------------------------------------------------------------------|----------------------------------------------|--------------|
| Flowers<br>garden blooms dried naturally                     | STATICE<br>white ~ blue ~ purple ~ pink ~ lilac                                    | \$                                           | 2.00         |
|                                                              | SCABIOSA<br>mixed colours                                                          |                                              | I.20         |
|                                                              | SEDUM<br>earthy red                                                                |                                              | 2.00         |
|                                                              | ECHINOPS & ERYNGIUM<br>blue globes and mianiture thistle heads                     |                                              | 2.00         |
|                                                              | CORNFLOWERS<br>wispy foliage and flower heads - white, blue, purple, red           |                                              | 2.00         |
|                                                              | STRAWFLOWER HEADS<br>papery elegance - yellow, pink, orange, peach                 | stems -<br>heads for wiring -                |              |
|                                                              | ALLIUM & HYDRANGEA<br>fluffy ball heads - small & large                            | small -<br>large -                           | 3.50<br>5.00 |
|                                                              | ZINNIAS, ASTERS & CHRYSANTHEMUMS blooms dried to hues of white, red, pink and gold |                                              | 2.00         |
| Seeds, grasses, fillers<br>naked flowers & foliage air dried | HELENIUM, ECHINACEA, BERGAMOT, RUD flower cones dried to earthy tones              | BECKIA                                       | 2.00         |
|                                                              | PHLOEMIS towers of seed heads that pack a punch                                    |                                              | 2.00         |
|                                                              | AMMI ~ GYPSOPHILIA<br>airy lightness in cream and white                            | ammi -<br>gypsophilia -                      |              |
|                                                              | <b>ORNAMENTAL CARROT</b><br>golden seed heads & air dried flowers in red           |                                              | I.20         |
|                                                              | VERBENA BONARIENSIS<br>sprigs in dusky blue                                        |                                              | 2.00         |
|                                                              | NIGELLA<br>wispy foliage and pretty seed heads                                     |                                              | 2.00         |
|                                                              | POPPY SEED HEADS<br>understated elegance - supplied by CloudNine Flowers           | bunches of 10 -                              | 7.50         |
|                                                              | FLUFFY GRASSES<br>light and airy - supplied by CloudNine Flowers                   | Toi Toi - 10 stems<br>Fluffy grass- 10 stems | 7.50<br>7.50 |