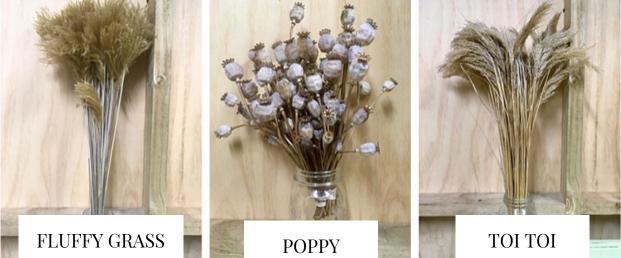

I've teamed up with Kea Weeks of CloudNine Flowers from Tauranga to bring you dried poppies and grasses that have proved so popular that we're already run out of Pickery poppies!

To order your dried flowers complete the order form available on the website and email julie@thepickery.co.nz.

#### ORNAMENTAL CARROT

Take your pick

hi.

|                                                              |                                                                                    | PRICE PER ST                                 |              |
|--------------------------------------------------------------|------------------------------------------------------------------------------------|----------------------------------------------|--------------|
| Flowers<br>garden blooms dried naturally                     | STATICE<br>white ~ blue ~ purple ~ pink ~ lilac                                    | \$                                           | 2.00         |
|                                                              | SCABIOSA<br>mixed colours                                                          |                                              | I.20         |
|                                                              | SEDUM<br>earthy red                                                                |                                              | 2.00         |
|                                                              | ECHINOPS & ERYNGIUM<br>blue globes and mianiture thistle heads                     |                                              | 2.00         |
|                                                              | CORNFLOWERS<br>wispy foliage and flower heads - white, blue, purple, red           |                                              | 2.00         |
|                                                              | STRAWFLOWER HEADS<br>papery elegance - yellow, pink, orange, peach                 | stems -<br>heads for wiring -                |              |
|                                                              | ALLIUM & HYDRANGEA<br>fluffy ball heads - small & large                            | small -<br>large -                           | 3.50<br>5.00 |
|                                                              | ZINNIAS, ASTERS & CHRYSANTHEMUMS blooms dried to hues of white, red, pink and gold |                                              | 2.00         |
| Seeds, grasses, fillers<br>naked flowers & foliage air dried | HELENIUM, ECHINACEA, BERGAMOT, RUD flower cones dried to earthy tones              | BECKIA                                       | 2.00         |
|                                                              | PHLOEMIS towers of seed heads that pack a punch                                    |                                              | 2.00         |
|                                                              | AMMI ~ GYPSOPHILIA<br>airy lightness in cream and white                            | ammi -<br>gypsophilia -                      |              |
|                                                              | <b>ORNAMENTAL CARROT</b><br>golden seed heads & air dried flowers in red           |                                              | I.20         |
|                                                              | VERBENA BONARIENSIS<br>sprigs in dusky blue                                        |                                              | 2.00         |
|                                                              | NIGELLA<br>wispy foliage and pretty seed heads                                     |                                              | 2.00         |
|                                                              | POPPY SEED HEADS<br>understated elegance - supplied by CloudNine Flowers           | bunches of 10 -                              | 7.50         |
|                                                              | FLUFFY GRASSES<br>light and airy - supplied by CloudNine Flowers                   | Toi Toi - 10 stems<br>Fluffy grass- 10 stems | 7.50<br>7.50 |

If you order poppy seed heads or grasses these may be supplied direct by CloudNine Flowers.

The Pickery

www.thepickery.co.nz INSTAGRAM: @thepickery 027 663 6335