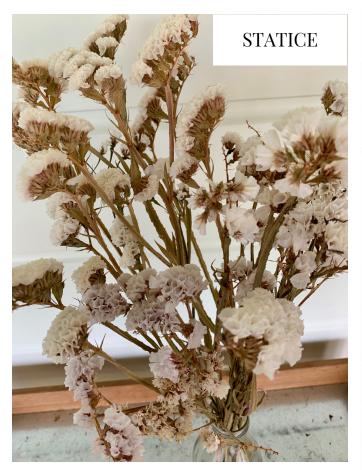

#### ORNAMENTAL CARROT

Take your pick

hi.

|                                                              |                                                                                    | PRICE PER ST                                 |              |
|--------------------------------------------------------------|------------------------------------------------------------------------------------|----------------------------------------------|--------------|
| Flowers<br>garden blooms dried naturally                     | STATICE<br>white ~ blue ~ purple ~ pink ~ lilac                                    | \$                                           | 2.00         |
|                                                              | SCABIOSA<br>mixed colours                                                          |                                              | I.20         |
|                                                              | SEDUM<br>earthy red                                                                |                                              | 2.00         |
|                                                              | ECHINOPS & ERYNGIUM<br>blue globes and mianiture thistle heads                     |                                              | 2.00         |
|                                                              | CORNFLOWERS<br>wispy foliage and flower heads - white, blue, purple, red           |                                              | 2.00         |
|                                                              | STRAWFLOWER HEADS<br>papery elegance - yellow, pink, orange, peach                 | stems -<br>heads for wiring -                |              |
|                                                              | ALLIUM & HYDRANGEA<br>fluffy ball heads - small & large                            | small -<br>large -                           | 3.50<br>5.00 |
|                                                              | ZINNIAS, ASTERS & CHRYSANTHEMUMS blooms dried to hues of white, red, pink and gold |                                              | 2.00         |
| Seeds, grasses, fillers<br>naked flowers & foliage air dried | HELENIUM, ECHINACEA, BERGAMOT, RUD flower cones dried to earthy tones              | BECKIA                                       | 2.00         |
|                                                              | PHLOEMIS towers of seed heads that pack a punch                                    |                                              | 2.00         |
|                                                              | AMMI ~ GYPSOPHILIA<br>airy lightness in cream and white                            | ammi -<br>gypsophilia -                      |              |
|                                                              | <b>ORNAMENTAL CARROT</b><br>golden seed heads & air dried flowers in red           |                                              | I.20         |
|                                                              | VERBENA BONARIENSIS<br>sprigs in dusky blue                                        |                                              | 2.00         |
|                                                              | NIGELLA<br>wispy foliage and pretty seed heads                                     |                                              | 2.00         |
|                                                              | POPPY SEED HEADS<br>understated elegance - supplied by CloudNine Flowers           | bunches of 10 -                              | 7.50         |
|                                                              | FLUFFY GRASSES<br>light and airy - supplied by CloudNine Flowers                   | Toi Toi - 10 stems<br>Fluffy grass- 10 stems | 7.50<br>7.50 |