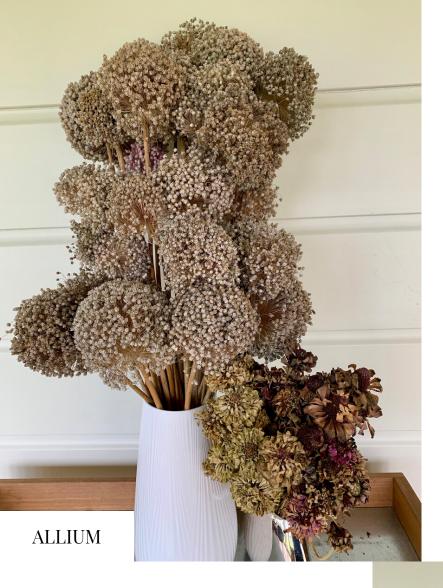

#### ORNAMENTAL CARROT

Take your pick

hi.

|                                                              |                                                                                    | PRICE PER ST                                 |              |
|--------------------------------------------------------------|------------------------------------------------------------------------------------|----------------------------------------------|--------------|
| Flowers<br>garden blooms dried naturally                     | STATICE<br>white ~ blue ~ purple ~ pink ~ lilac                                    | \$                                           | 2.00         |
|                                                              | SCABIOSA<br>mixed colours                                                          |                                              | I.20         |
|                                                              | SEDUM<br>earthy red                                                                |                                              | 2.00         |
|                                                              | ECHINOPS & ERYNGIUM<br>blue globes and mianiture thistle heads                     |                                              | 2.00         |
|                                                              | CORNFLOWERS<br>wispy foliage and flower heads - white, blue, purple, red           |                                              | 2.00         |
|                                                              | STRAWFLOWER HEADS<br>papery elegance - yellow, pink, orange, peach                 | stems -<br>heads for wiring -                |              |
|                                                              | ALLIUM & HYDRANGEA<br>fluffy ball heads - small & large                            | small -<br>large -                           | 3.50<br>5.00 |
|                                                              | ZINNIAS, ASTERS & CHRYSANTHEMUMS blooms dried to hues of white, red, pink and gold |                                              | 2.00         |
| Seeds, grasses, fillers<br>naked flowers & foliage air dried | HELENIUM, ECHINACEA, BERGAMOT, RUD flower cones dried to earthy tones              | BECKIA                                       | 2.00         |
|                                                              | PHLOEMIS towers of seed heads that pack a punch                                    |                                              | 2.00         |
|                                                              | AMMI ~ GYPSOPHILIA<br>airy lightness in cream and white                            | ammi -<br>gypsophilia -                      |              |
|                                                              | <b>ORNAMENTAL CARROT</b><br>golden seed heads & air dried flowers in red           |                                              | I.20         |
|                                                              | VERBENA BONARIENSIS<br>sprigs in dusky blue                                        |                                              | 2.00         |
|                                                              | NIGELLA<br>wispy foliage and pretty seed heads                                     |                                              | 2.00         |
|                                                              | POPPY SEED HEADS<br>understated elegance - supplied by CloudNine Flowers           | bunches of 10 -                              | 7.50         |
|                                                              | FLUFFY GRASSES<br>light and airy - supplied by CloudNine Flowers                   | Toi Toi - 10 stems<br>Fluffy grass- 10 stems | 7.50<br>7.50 |