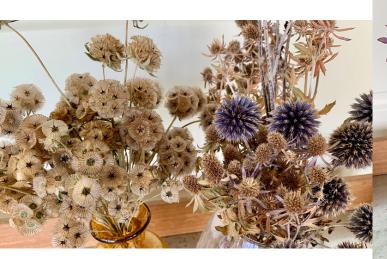

## Some flowers just speak for themselves.

SCABIOSA ~ ECHINOPS ~ ERYNGIUM

GYPSOPILIA

#### ORNAMENTAL CARROT

Take your pick

hi.

|                                                              |                                                                                    | PRICE PER ST                                 |              |
|--------------------------------------------------------------|------------------------------------------------------------------------------------|----------------------------------------------|--------------|
| Flowers<br>garden blooms dried naturally                     | STATICE<br>white ~ blue ~ purple ~ pink ~ lilac                                    | \$                                           | 2.00         |
|                                                              | SCABIOSA<br>mixed colours                                                          |                                              | I.20         |
|                                                              | SEDUM<br>earthy red                                                                |                                              | 2.00         |
|                                                              | ECHINOPS & ERYNGIUM<br>blue globes and mianiture thistle heads                     |                                              | 2.00         |
|                                                              | CORNFLOWERS<br>wispy foliage and flower heads - white, blue, purple, red           |                                              | 2.00         |
|                                                              | STRAWFLOWER HEADS<br>papery elegance - yellow, pink, orange, peach                 | stems -<br>heads for wiring -                |              |
|                                                              | ALLIUM & HYDRANGEA<br>fluffy ball heads - small & large                            | small -<br>large -                           | 3.50<br>5.00 |
|                                                              | ZINNIAS, ASTERS & CHRYSANTHEMUMS blooms dried to hues of white, red, pink and gold |                                              | 2.00         |
| Seeds, grasses, fillers<br>naked flowers & foliage air dried | HELENIUM, ECHINACEA, BERGAMOT, RUD flower cones dried to earthy tones              | BECKIA                                       | 2.00         |
|                                                              | PHLOEMIS towers of seed heads that pack a punch                                    |                                              | 2.00         |
|                                                              | AMMI ~ GYPSOPHILIA<br>airy lightness in cream and white                            | ammi -<br>gypsophilia -                      |              |
|                                                              | <b>ORNAMENTAL CARROT</b><br>golden seed heads & air dried flowers in red           |                                              | I.20         |
|                                                              | VERBENA BONARIENSIS<br>sprigs in dusky blue                                        |                                              | 2.00         |
|                                                              | NIGELLA<br>wispy foliage and pretty seed heads                                     |                                              | 2.00         |
|                                                              | POPPY SEED HEADS<br>understated elegance - supplied by CloudNine Flowers           | bunches of 10 -                              | 7.50         |
|                                                              | FLUFFY GRASSES<br>light and airy - supplied by CloudNine Flowers                   | Toi Toi - 10 stems<br>Fluffy grass- 10 stems | 7.50<br>7.50 |