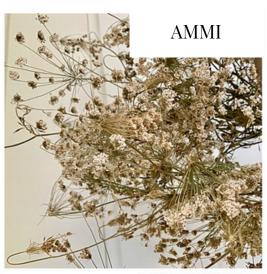

#### ORNAMENTAL CARROT

Take your pick

hi.

|                                                              |                                                                                    | PRICE PER ST                                 |              |
|--------------------------------------------------------------|------------------------------------------------------------------------------------|----------------------------------------------|--------------|
| Flowers<br>garden blooms dried naturally                     | STATICE<br>white ~ blue ~ purple ~ pink ~ lilac                                    | \$                                           | 2.00         |
|                                                              | SCABIOSA<br>mixed colours                                                          |                                              | I.20         |
|                                                              | SEDUM<br>earthy red                                                                |                                              | 2.00         |
|                                                              | ECHINOPS & ERYNGIUM<br>blue globes and mianiture thistle heads                     |                                              | 2.00         |
|                                                              | CORNFLOWERS<br>wispy foliage and flower heads - white, blue, purple, red           |                                              | 2.00         |
|                                                              | STRAWFLOWER HEADS<br>papery elegance - yellow, pink, orange, peach                 | stems -<br>heads for wiring -                |              |
|                                                              | ALLIUM & HYDRANGEA<br>fluffy ball heads - small & large                            | small -<br>large -                           | 3.50<br>5.00 |
|                                                              | ZINNIAS, ASTERS & CHRYSANTHEMUMS blooms dried to hues of white, red, pink and gold |                                              | 2.00         |
| Seeds, grasses, fillers<br>naked flowers & foliage air dried | HELENIUM, ECHINACEA, BERGAMOT, RUD flower cones dried to earthy tones              | BECKIA                                       | 2.00         |
|                                                              | PHLOEMIS towers of seed heads that pack a punch                                    |                                              | 2.00         |
|                                                              | AMMI ~ GYPSOPHILIA<br>airy lightness in cream and white                            | ammi -<br>gypsophilia -                      |              |
|                                                              | <b>ORNAMENTAL CARROT</b><br>golden seed heads & air dried flowers in red           |                                              | I.20         |
|                                                              | VERBENA BONARIENSIS<br>sprigs in dusky blue                                        |                                              | 2.00         |
|                                                              | NIGELLA<br>wispy foliage and pretty seed heads                                     |                                              | 2.00         |
|                                                              | POPPY SEED HEADS<br>understated elegance - supplied by CloudNine Flowers           | bunches of 10 -                              | 7.50         |
|                                                              | FLUFFY GRASSES<br>light and airy - supplied by CloudNine Flowers                   | Toi Toi - 10 stems<br>Fluffy grass- 10 stems | 7.50<br>7.50 |